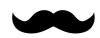

### mustache

HINT: A mustache is like a beard.

Beards are on your chin, but a mustache is between your nose and your mouth.

Kings have mustaches.

What does it mean??