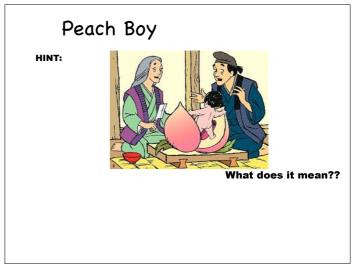

ulletin board at school and home.

It's usually a rectangle. You put notes and posters on it.



What does it mean??

# cork

HINT: You use cork for bulletin boards.

You also use a cork for plugging a wine bottle.

What does it mean??



### mustache



HINT: A mustache is like a beard.

Beards are on your chin, but a mustache is between your nose and your mouth.

Kings have mustaches.

What does it mean??



# wallet

HINT: You don't want to lose your wallet. A wallet holds your money and bank cards. What does it mean??

### shape

HINT: There are many kinds of shapes.

Circles, triangles, rectangles, squares, and hearts are all shapes.

What does it mean??



#### sea otter

HINT: Sea otters are animals.

They float on the sea.

They break seashells with stones.

What does it mean??