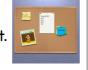

# bulletin board

HINT: You use bulletin board at school and home.

It's usually a rectangle. You put notes and posters on it.

What does it mean??

# cork

HINT: You use cork for bulletin boards.

You also use a cork for plugging a wine bottle.

What does it mean??