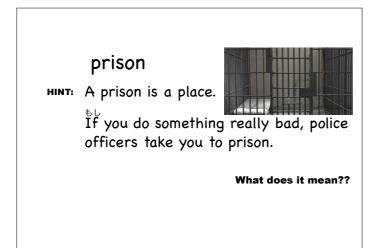

# bulletin board

HINT: You use bulletin board at school and home.

It's usually a rectangle. You put notes and posters on it.



What does it mean??

# cork

HINT: You use cork for bulletin boards.

You also use a cork for plugging a wine bottle.

What does it mean??



### mustache



HINT: A mustache is like a beard.

Beards are on your chin, but a mustache is between your nose and your mouth.

Kings have mustaches.

What does it mean??



# wallet

HINT: You don't want to lose your wallet. A wallet holds your money and bank cards. What does it mean??

### shape

HINT: There are many kinds of shapes.

Circles, triangles, rectangles, squares, and hearts are all shapes.

What does it mean??



#### sea otter

HINT: Sea otters are animals.

They float on the sea.

They break seashells with stones.

What does it mean??