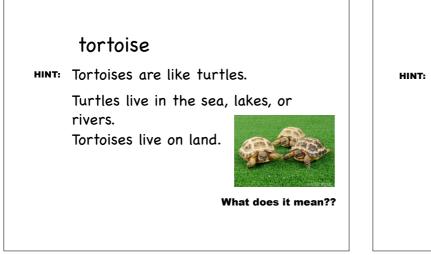

# bulletin board

HINT: You use bulletin board at school and home.

It's usually a rectangle. You put notes and posters on it.



What does it mean??

# cork

HINT: You use cork for bulletin boards.

You also use a cork for plugging a wine bottle.

What does it mean??



### mustache



HINT: A mustache is like a beard.

Beards are on your chin, but a mustache is between your nose and your mouth.

Kings have mustaches.

What does it mean??



# wallet

HINT: You don't want to lose your wallet. A wallet holds your money and bank cards. What does it mean??

### shape

HINT: There are many kinds of shapes.

Circles, triangles, rectangles, squares, and hearts are all shapes.

What does it mean??



#### sea otter

HINT: Sea otters are animals.

They float on the sea.

They break seashells with stones.

What does it mean??